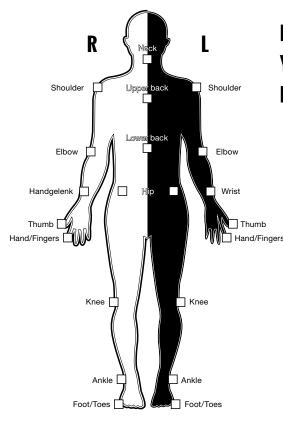

## PEST QUESTIONNAIRE (Psoriasis Epidemiology Screening Tool)

| PATIENT NAME |  |
|--------------|--|
| DATE         |  |

PEST is a validated screening tool for psoriatic arthritis.

PLEASE TICK THE JOINTS THAT HAVE CAUSED YOU DISCOMFORT (E.G. STIFF, SWOLLEN OR PAINFUL JOINTS).